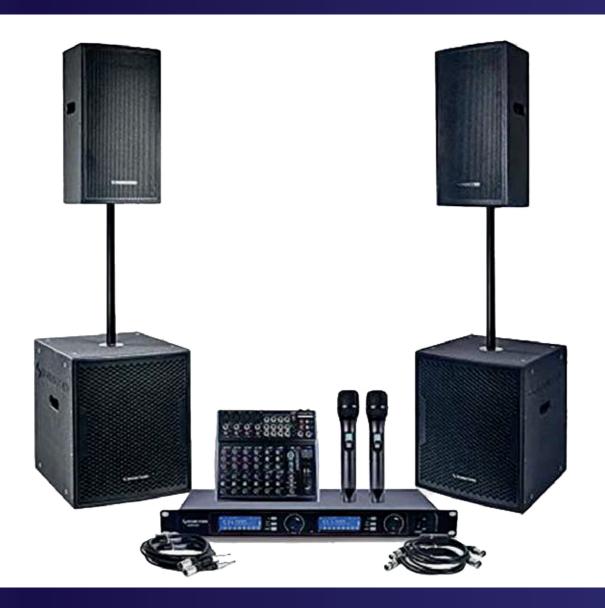

Ultimate combination of performance and portability. The sophisticated DSP technology enhances speaker performance and guarantees accurate and undistorted audio across the entire sound field. It is ideal as a PA speaker for live music and venues.

Speaker can be relied on for clear and rich sound and consistent performance. The Powercon connectors enable you to daisy chain with the other PA speakers. It also has one standard tripod speaker stand mount on the bottom and M8 inserts for suspended installation, which makes it versatile for both indoors and outdoors.

The Ultra-High Frequency (UHF) Microphone system minimizes radio frequency interference and noises generated by other electronic equipment and digital devices compared to a Very High Frequency (VHF) system. It provides cordless freedom, ease of use and 200 selectable UHF frequencies (530-580 MHz) for interference free operation.