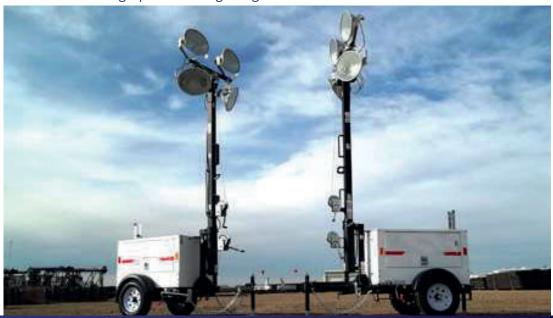

## **REGISTRATION & STATIONS CHAIRS:**

It's short lead time and ergonomic benefits equal great value for any task situation.

Whether you need street lighting, a construction sitelit, or even backstage lighting, we can provide a lighting solution to meet your requirements.

We offer a range of super silenced mobile tower lights with features including;

- 360 rotation
- Fully extending vertical hydraulic or manual mast for quick and easy change of light direction
- Vertical masts up to 9m
- High power Halogen light bulbs