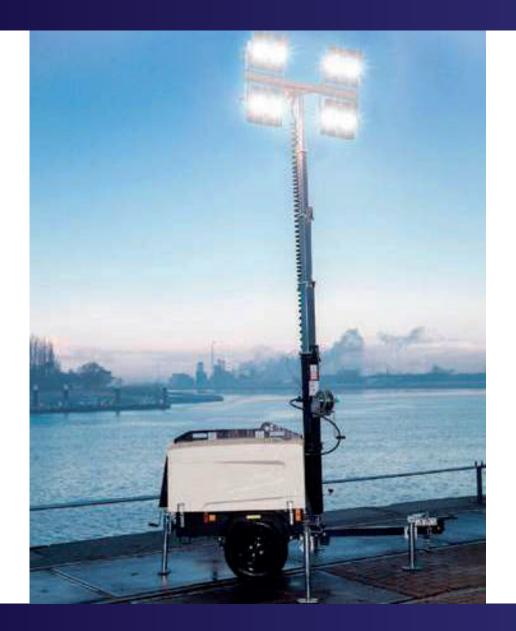

## **REGISTRATION & STATIONS CHAIRS:**

It's short lead time and ergonomic benefits equal great value for any task situation.

Whether you need street lighting, a construction sitelit, or even backstage lighting, we can provide a lighting solution to meet your requirements.

We offer a range of super silenced mobile tower lights with features including;

- 360 rotation
- Fully extending vertical hydraulic or manual mast for quick and easy change of light direction
- Vertical masts up to 9m
- High power Halogen light bulbs