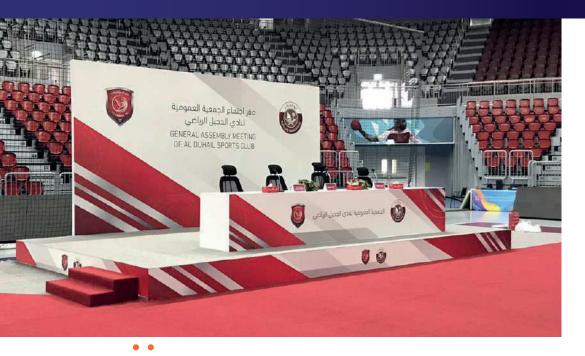

ideal as a PA speaker for live music and venues.

Speaker can be relied on for clear and rich sound and consistent performance. The Powercon connectors enable you to daisy chain with the other PA speakers. It also has one standard tripod speaker stand mount on the bottom and M8 inserts for suspended installation, which makes it versatile for both indoors and outdoors.

The Ultra-High Frequency (UHF) Microphone system minimizes radio frequency interference and noises generated by other electronic equipment and digital devices compared to a Very High Frequency (VHF) system. It provides cordless freedom, ease of use and 200 selectable UHF frequencies (530-580 MHz) for interference free operation.









WOODEN DIRECTION SIGNS





BARRIERS WITH BRANDING PRECAUTIONARY MEASURES BOARD









BACKDROP

START/END GATE





#### Features include:

- > Comprehensive Pre-Delivery Inspection Programme including full load testing and the checking of all control and safety shut-down functions
- > Fully engineered with a wide range of options and accessories Electrical, Mechanical, Sound Attenuated Enclosures and Site Trailers
- > Complete Technical Consultancy and Advisory Service
- > Preventative Maintenance and 24/7 Emergency Service Response



#### Features Include

- > Comprehensive Pre-Delivery Inspection Programme including full load testing and the checking of all control and safety shut-down functions
- > Fully engineered with a wide range of options and accessories Electrical, Mechanical, Sound Attenuated Enclosures and Site Trailers
- > Complete Technical Consultancy and