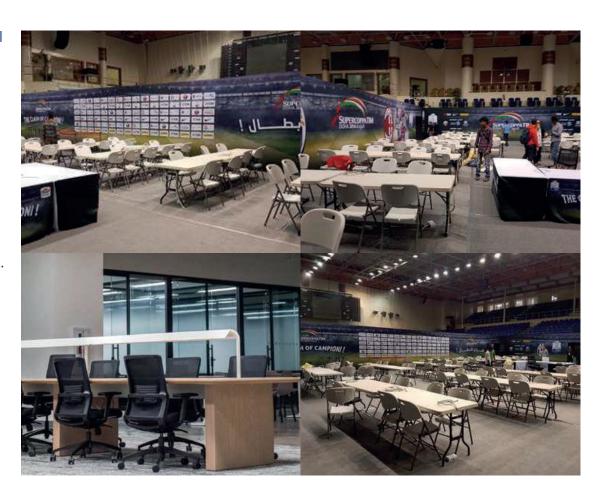

## **TABLES:**

Plastic Folding Table is the standard length for commercial folding tables. Party rental tested and durable enough for everyday use, this wholesale plastic folding table features. A great option for indoor or outdoor use, this plastic folding table is a most popular option for banquet halls, schools, event venues, and conference center.

## **CHAIRS:**

Comfortable event seating has its champion. This blow molded plastic folding chair features and oversized wide seat and backrest for unparalleled comfort.

## **REGISTRATION & STATIONS CHAIRS:**

It's short lead time and ergonomic benefits equal great value for any task situation.

Whether you need street lighting, a construction sitelit, or even backstage lighting, we can provide a lighting solution to meet your requirements.