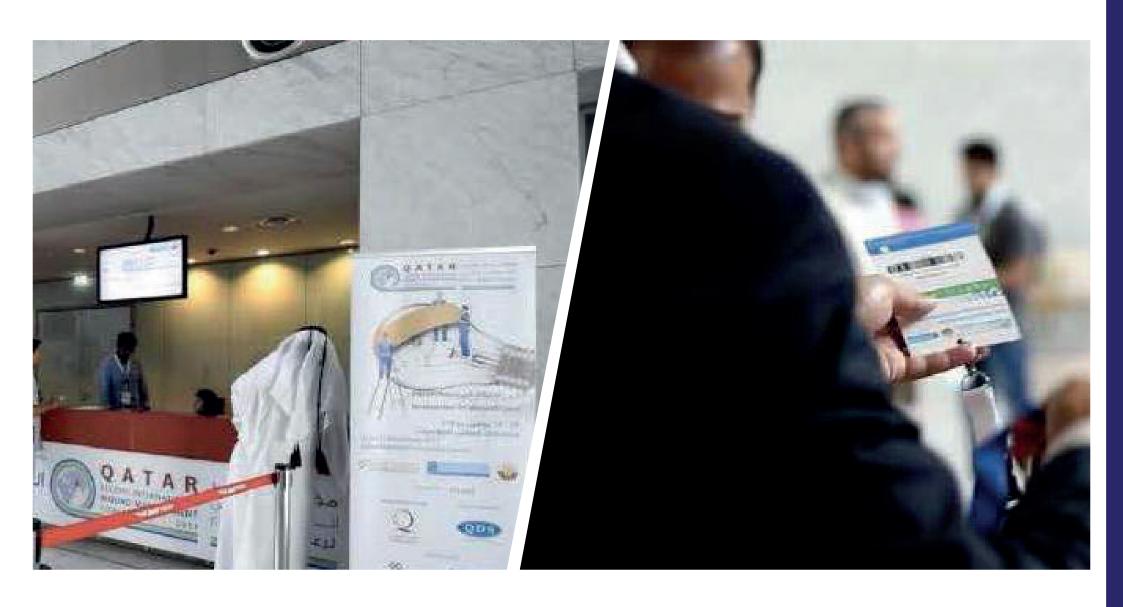

## HAMAD INTERNATIONAL WOUND MANAGEMENT CONFERENCE

Fully engineered and manufactured for optimum performance in challenging weather and Very quiet and stable in windy all type of conditions.

Charges for initial and renewal certificates will apply. All Electrons are supplied with PVC Roof, plain PVC Walling, poles, pegs, storm guys, roof bag, wall bag. Will be provided in both sizes, 20m \* 5m and 10m \* 5m